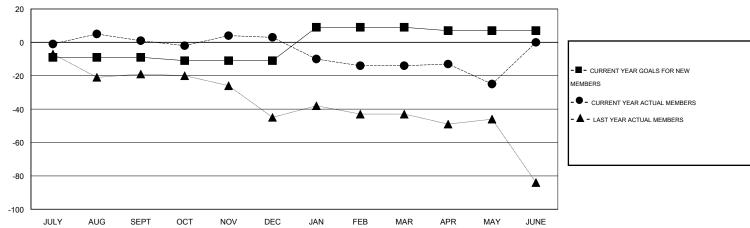

#### GOALS AND ACTUAL MEMBERS CUMULATIVE

| DROPPED CLUBS: 2  DROPPED MEMBERS |                | 26 CLUBS OF 48 ADDED 1 OR MORE NEW MEMBERS | GENDER DISTRIBUTION  MALE 628 (65.76%)  FEMALE 327 (34.24%) |            |
|-----------------------------------|----------------|--------------------------------------------|-------------------------------------------------------------|------------|
| DECEASED CLUB CANCELLED OTHER     | 20<br>0<br>108 | CLICK HERE FOR HEALTH ASSESSMENT DATA      | FAMILY UNIT MEMBERS HEAD OF HOUSEHOLD                       | 230<br>113 |
| TOTAL                             | 128            |                                            | NON-HEAD OF HOUSEHOLD                                       | 117        |